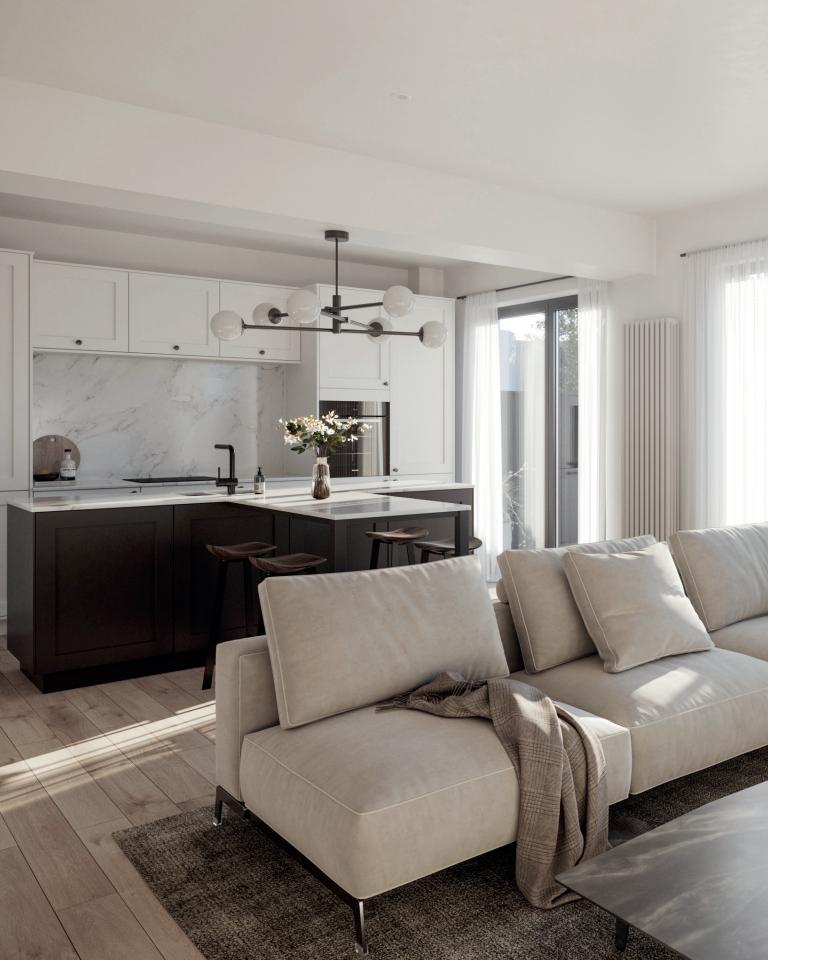

#### Kitchen

Fully fitted contemporary kitchen
BEKO AeroPerfect single oven in black
BEKO electric induction hob with canopy
hood extractor fan
Integrated BEKO 70/30 fridge/freezer
Integrated BEKO dishwasher
Integrated cutlery tray and refuse bin
Matte black kitchen tap with pull-out
White single bowl ceramic sink
Marble effect worktops and splashback

#### Internal features

Period two panel white internal doors with matte black ironmongery
Internal walls painted in soft white
LVT flooring to hallway, kitchen, living and dining areas
Luxury carpets fitted to all bedrooms
Fitted wardrobes to all bedrooms

#### Lighting and electrical

Dimmable downlights fitted throughout
Pendant light fittings to main living area
LED feature lighting in bathrooms
Heated bathroom mirrors to prevent mist
Shaver points fitted in all bathrooms
Mains operated smoke alarms
Video enabled doorbell
Electric car charging point
Feature external lighting on auto dusk
timer to front of building