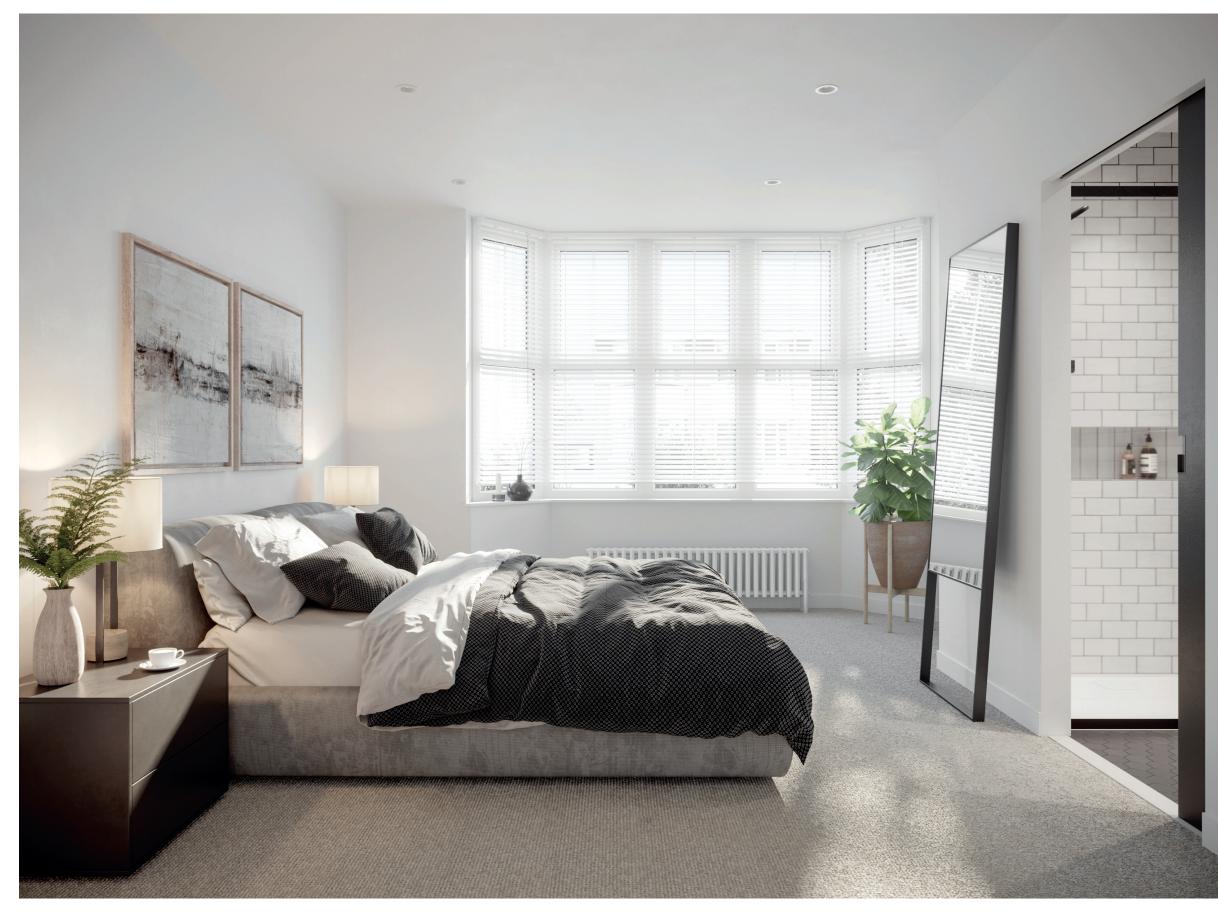

#### Internal features

Period two panel white internal doors with matte black ironmongery
Internal walls painted in soft white
LVT flooring to hallway, kitchen, living and dining areas
Luxury carpets fitted to all bedrooms
Fitted wardrobes to all bedrooms

#### Bathrooms

Luxury matte black sanitaryware
Concealed thermostatic shower kit with
rainfall shower head
Contemporary wall hung vanity and basin
Fully tiled wet area with bath and clear
glass screen
Additional ensuite for apartment one with
shower encloser
Luxury floor and wall tiles throughout all