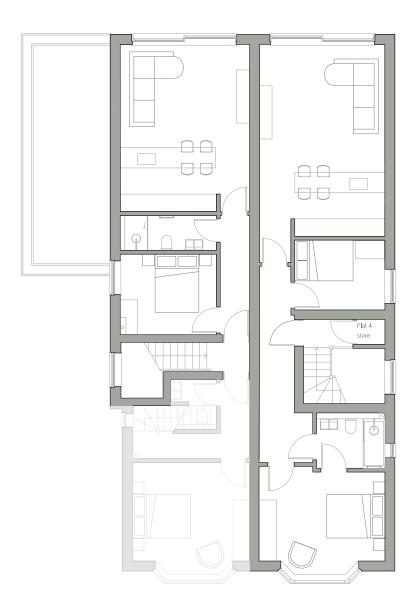

| Apartment   | Sq. Ft.     |
|-------------|-------------|
| Apartment 1 | 920 sq. ft  |
| Apartment 2 | 691 sq. ft. |

First Floor

| Apartment   | Sq. Ft.     |
|-------------|-------------|
| Apartment 3 | 476 sq. ft. |
| Apartment 4 | 715 sq. ft. |