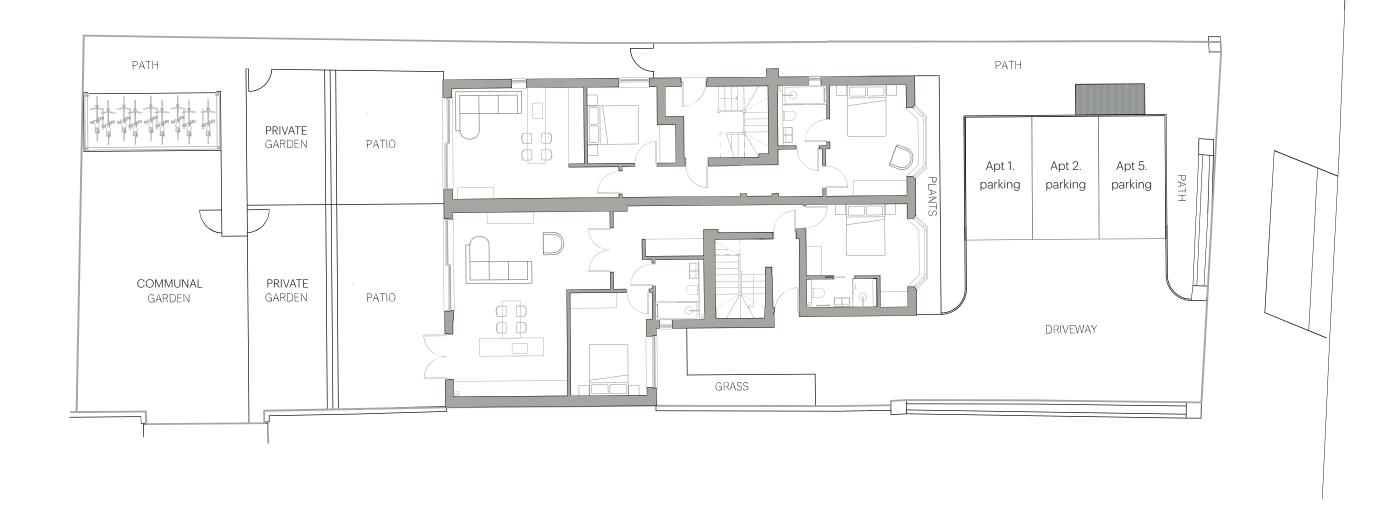

### Site Plan

With one and two bedroom apartments on offer, all boast a comfortable open plan kitchen, living, dining room and access to outdoor space. Off-road parking and electric car charging points are provided for apartments 1, 2 and 5, along with secure bike storage for all residents towards the rear of the building. Additionally, the soundproofing specification throughout the building is of extremally high quality to prevent sound transfer between apartments.

#### External features

UPVC double glazed windows
Off road parking for apartments 1, 2 & 5
Communal bike storage
Hidden communal bin store
Private gardens for ground floor
apartments
Communal garden for all other apartments
Light grey coloured tarmac driveway and