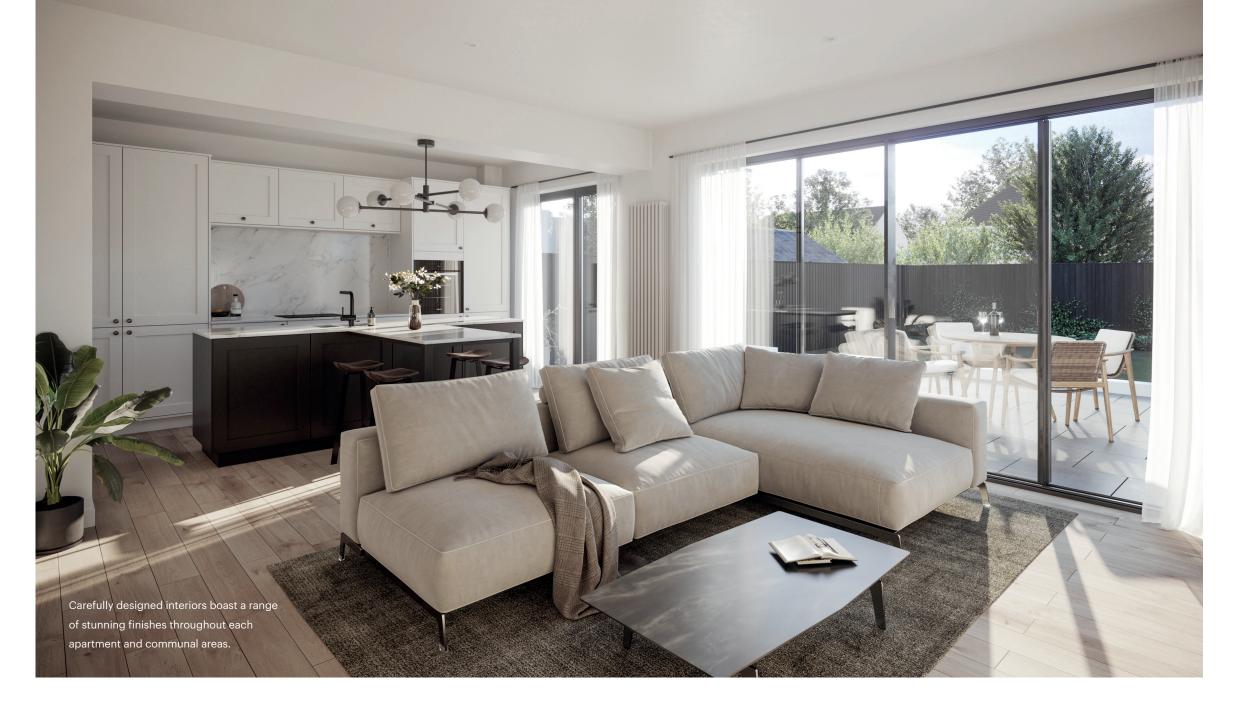

With one and two bedroom apartments on offer, all boast a comfortable open plan kitchen, living, dining room and access to outdoor space. Off-road parking and electric car charging points are provided for apartments 1, 2 and 5, along with secure bike storage for all residents towards the rear of the building. Additionally, the soundproofing specification throughout the building is of extremally high quality to prevent sound transfer between apartments.

#### Kitchen

Fully fitted contemporary kitchen
BEKO AeroPerfect single oven in black
BEKO electric induction hob with canopy
hood extractor fan
Integrated BEKO 70/30 fridge/freezer
Integrated BEKO dishwasher
Integrated cutlery tray and refuse bin
Matte black kitchen tap with pull-out
White single bowl ceramic sink
Marble effect worktops and splashback