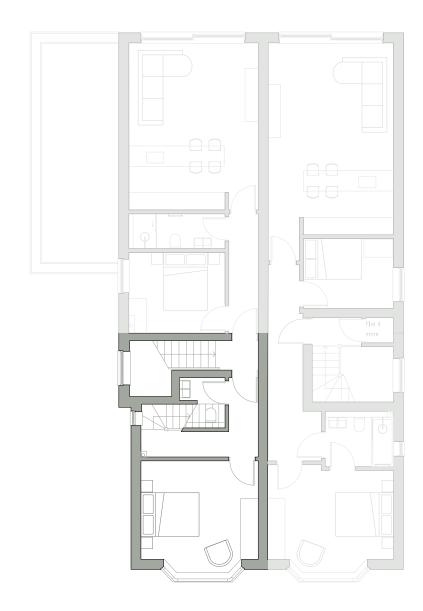

#### Apartment 5

Entrance on First Floor

Second Floor

Apartment Sq. Ft.

Apartment 5 892 sq. ft.