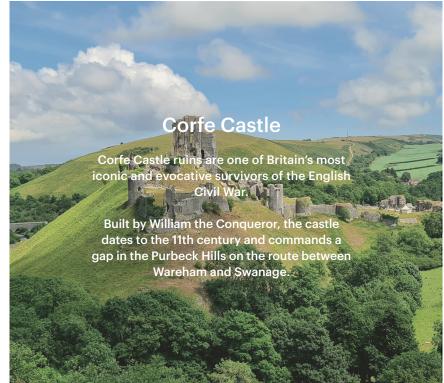

as well as an array of diverse dining options, ranging from gastropubs and local cafes, to wine bars and fine dining options.

For those seeking relaxation, the area's tranquil beaches and spas provide a peaceful escape from everyday life, whilst the more active can take advantage of the many recreational options available, such as water sports, tennis, and coastal strolls. And with quick and easy access to the Jurassic Coast, the New Forest and Isle of Wight, there's always something new to explore and discover.