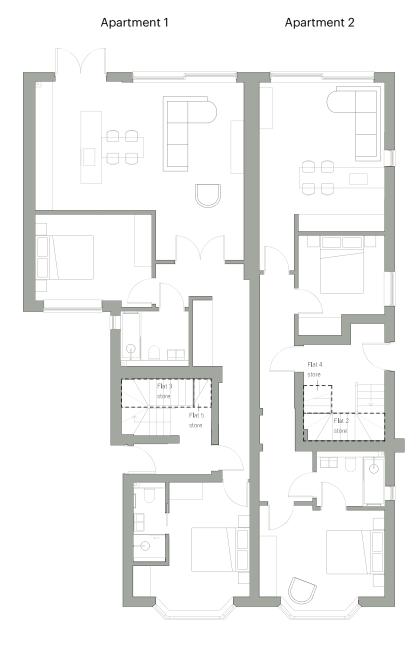

| Apartment   | Sq. Ft.     |
|-------------|-------------|
| Apartment 1 | 920 sq. ft  |
| Apartment 2 | 691 sq. ft. |

First Floor

| Apartment   | Sq. Ft.     |
|-------------|-------------|
| Apartment 3 | 476 sq. ft. |
| Apartment 4 | 715 sq. ft. |