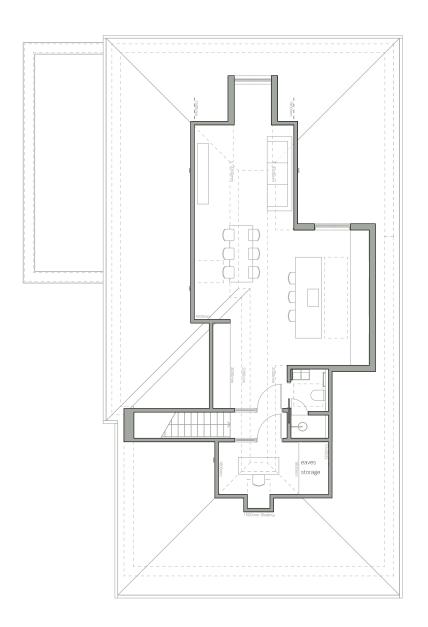

#### Apartment 5

Entrance on First Floor

Second Floor

Apartment Sq. Ft.

Apartment 5 892 sq. ft.